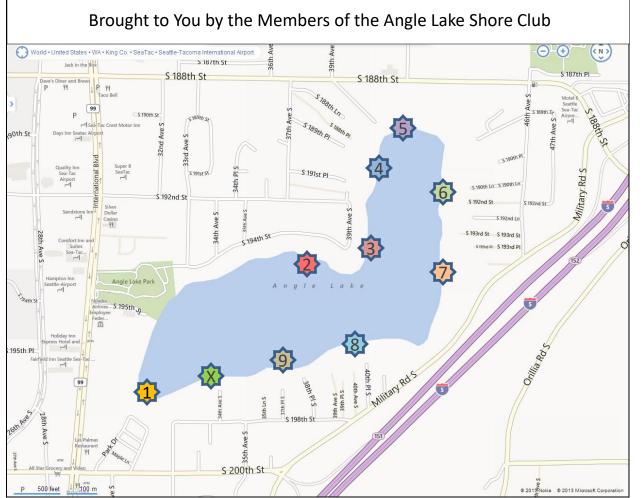

## Santa's Christmas Boat on Angle Lake

## Scheduled Stops – Times Approx.

- 5:00 pm Angle Lake Mobile Home Park
- 5:40 pm Swarner #4/19 (206) 653-7287
- 6:00 pm Kremer #4/09 (206) 395-5732
- 6:20 pm Williams #72 (206) 419-4637
- 6:40 pm The Reserve #67 (206) 870-1887
- **7:00 pm** Gutierrez #54 (206) 595-1698
- 7:20 pm Savala #44 (206) 910-8802
- 7:40 pm Beesely #28 (509) 378-9029
- 8:00 pm Yorozu #14 (206) 669-1065
- 8:20 pm Steinke #3 (206) 387-3960

Times are approximate and may change without prior notice. Refer to the Angle Lake Shore Club blog for the latest schedule information.

Release from Liability: Recognizing that the ALSC, a non-profit neighborhood based organization run solely on a voluntary basis, will do everything within our capability to best ensure a safe experience, it is important to understand that participation by any member(s) or non- member(s) in any activities sponsored by the ALSC is to do so at the participants own risk.