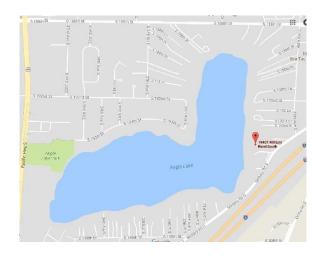

Saturday, December 1, 2018 4:00 p.m. – 8:00 p.m.

The Mr. and Ms. Christmas Award will be presented to those who best represent Community Giving on Angle Lake

Jones Family Beach House 19407 Military Rd. S. Fire Post # 40