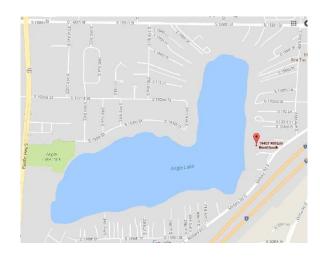

# Jones Family Beach House 19407 Military Rd. S. Fire Post # 40

Parking is available on site.

Special needs parking in front of the house; carpool if possible.

If you're able to volunteer to help with decorating, set up, clean-up, or other tasks please contact