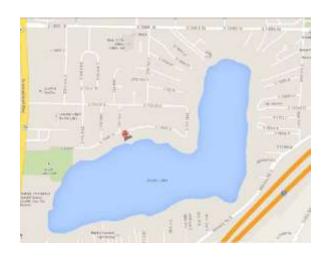

## Jean McGarah Home 3431 So. 194<sup>th</sup> Street

(2 doors east of the Manor Beach)

General parking is available along 35<sup>th</sup> Ave So. and South 194th streets.

Special needs parking is available in front of the house.